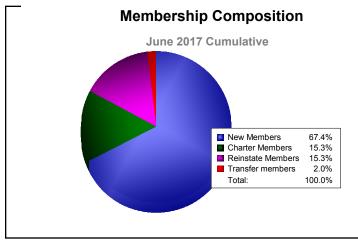

| Year                         | New<br>Clubs | Dropped<br>Clubs | Gain/<br>Loss<br>Clubs | New<br>Members | Charter<br>Members | Reinstate<br>Members | Transfer<br>Members | Total<br>Member<br>Added | Total<br>Members<br>Dropped | Gain/<br>Loss<br>Members |
|------------------------------|--------------|------------------|------------------------|----------------|--------------------|----------------------|---------------------|--------------------------|-----------------------------|--------------------------|
| 2012-2013                    | 1            | -2               | -1                     | 129            | 26                 | 19                   | 6                   | 180                      | -222                        | -42                      |
| 2013-2014                    | 6            | -1               | 5                      | 268            | 239                | 10                   | 3                   | 520                      | -290                        | 230                      |
| 2014-2015                    | 1            | -3               | -2                     | 210            | 33                 | 11                   | 26                  | 280                      | -344                        | -64                      |
| 2015-2016                    | 1            | -4               | -3                     | 143            | 61                 | 15                   | 8                   | 227                      | -443                        | -216                     |
| 2016-2017                    | 2            | -3               | -1                     | 203            | 46                 | 46                   | 6                   | 301                      | -289                        | 12                       |
| Average                      | 2            | -3               | 0                      | 191            | 81                 | 20                   | 10                  | 302                      | -318                        | -16                      |
| 6<br>4<br>2<br>0<br>-2<br>-4 | -2           | -1               | 6                      | 5              | -3                 | -2                   | 1                   | -3                       | -3                          |                          |
| -4                           | 2012-2013    |                  | 2013-2014              |                | 2014-20            | 015                  | 2015-2016           |                          | 2016-2017                   |                          |
|                              |              |                  | New Clubs              |                | Dropped (          | Clubs 🧧 G            | Gain/Loss Clubs     |                          |                             |                          |