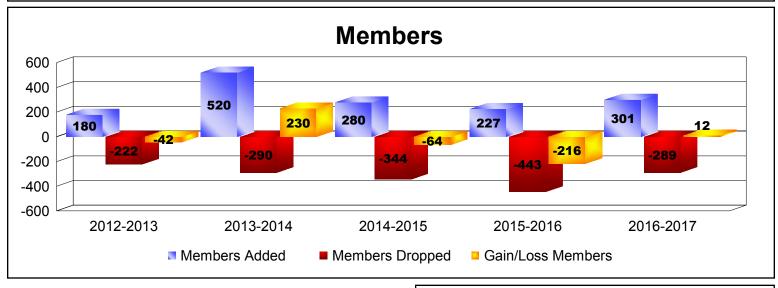

| Year                         | New<br>Clubs | Dropped<br>Clubs | Gain/<br>Loss<br>Clubs | New<br>Members | Charter<br>Members | Reinstate<br>Members | Transfer<br>Members | Total<br>Member<br>Added | Total<br>Members<br>Dropped | Gain/<br>Loss<br>Members |
|------------------------------|--------------|------------------|------------------------|----------------|--------------------|----------------------|---------------------|--------------------------|-----------------------------|--------------------------|
| 2012-2013                    | 1            | -2               | -1                     | 129            | 26                 | 19                   | 6                   | 180                      | -222                        | -42                      |
| 2013-2014                    | 6            | -1               | 5                      | 268            | 239                | 10                   | 3                   | 520                      | -290                        | 230                      |
| 2014-2015                    | 1            | -3               | -2                     | 210            | 33                 | 11                   | 26                  | 280                      | -344                        | -64                      |
| 2015-2016                    | 1            | -4               | -3                     | 143            | 61                 | 15                   | 8                   | 227                      | -443                        | -216                     |
| 2016-2017                    | 2            | -3               | -1                     | 203            | 46                 | 46                   | 6                   | 301                      | -289                        | 12                       |
| Average                      | 2            | -3               | 0                      | 191            | 81                 | 20                   | 10                  | 302                      | -318                        | -16                      |
| 6<br>4<br>2<br>0<br>-2<br>-4 | -2           | -1               | 6                      | 5              | -3                 | -2                   | 1                   | -3                       | -3                          |                          |
| -4                           | 2012-2013    |                  | 2013-2014              |                | 2014-20            | 015                  | 2015-2016           |                          | 2016-2017                   |                          |
|                              |              |                  | New Clubs              |                | Dropped (          | Clubs 🧧 G            | Gain/Loss Clubs     |                          |                             |                          |